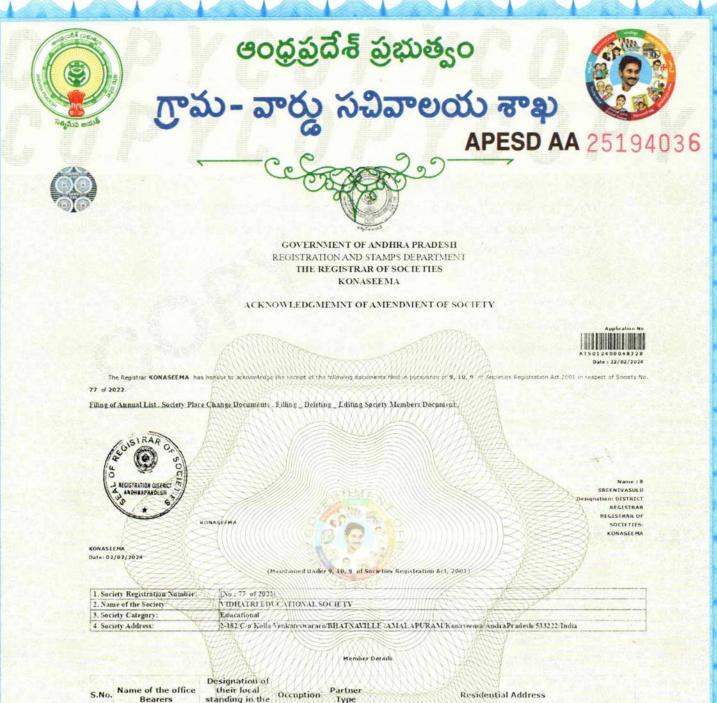

### GOVERNMENT OF ANDHRA PRADESH REGISTRATION AND STAMPS DEPARTMENT THE REGISTRAR OF SOCIETIES KONASEEMA

### ACKNOWLEDGMEMNT OF AMENDMENT OF SOCIETY

Name : B

SREENIVASULU

SOCIETIES: KONASEEMA

Designation: DISTRICT REGISTRAR REGISTRAR OF

The Registrar KONASEEMA has honour to acknowledge the receipt of the following documents filed in pursuance of 9, 10, 9 of Societies Registration Act.2001 in respect of Society No. 77 of 2022.

<u>Filing of Annual List , Society Place Change Documents , Filing \_ Deleting \_ Editing Society Members Document ,</u>

KONASEEMA

KONASEEMA Date: 02/02/2024

(Maintained Under 9, 10, 9 of Societies Registration Act, 2001)

| 1. Society Registration Number: | [No : 77 of 2022]                                                                          |  |
|---------------------------------|--------------------------------------------------------------------------------------------|--|
| 2. Name of the Society:         | VIDHATRI EDUCATIONAL SOCIETY                                                               |  |
| 3. Society Category:            | Educational                                                                                |  |
| 4. Society Address:             | 2-182/C/o Kolla Venkateswararo/BHATNAVILLE /AMALAPURAM/Konaseema/AndraPradesh/533222/India |  |